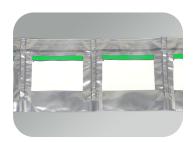

Custom printed rollbags can be configured with a variety of features to create the perfect bagging solution for all products

#### **Features**

- Duplex/Combo—color to clear
- Headers— ½" to 2 ½"
- Vertical & Horizontal Perforations
- Vent Holes, Hang Holes
- HIS—High Integrity Side Seals
- Compartment Seals
- Perforated On a Roll (POR)
- Coex Mailer Rollbags—for order fulfillment bagging
- Sideload Rollbag for SPrint SidePouch systems
- Re-Sealable Rollbags
- Medical Packaging